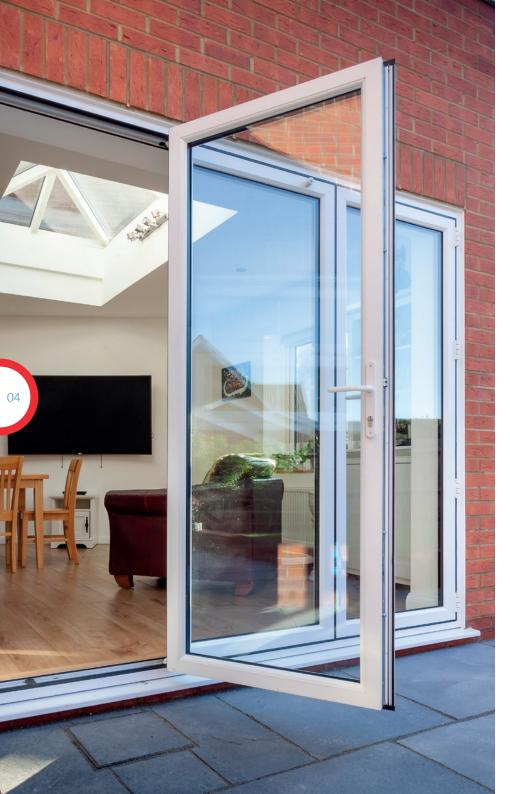

#### **Opening Options**

The Safeguard Aluminium bifold door has a range of options including, left, right and both side stacking. There is also the option to have a French door-style arrangement within the bifold, with two opening leaves, each with a handle. It's a sophisticated alternative to the single master opening leaf that's traditional for bifolding doors.

#### Thresholds

Our threshold has been designed to be unobtrusive and yet robust enough to ensure weather proofing integrity is maintained. Designed specifically to work in tandem with our stainless steel rollers, correctly maintained, our doors will glide open and shut seamlessly. A low threshold option is available for internal usage.