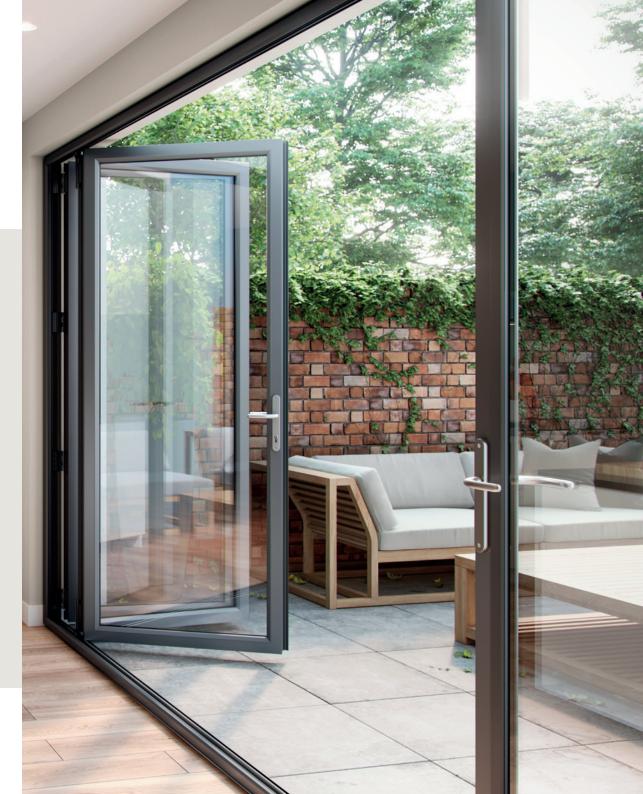

Safeguard has all the strength a bifold needs and packs a real punch with its slim sashes and contemporary square look. Full-length polyamide thermal breaks ensure this beautiful door is also highly insulating.

#### **Opening Options**

The Safeguard Aluminium bifold door has a range of options including, left, right and both side stacking. There is also the option to have a French door-style arrangement within the bifold, with two opening leaves, each with a handle. It's a sophisticated alternative to the single master opening leaf that's traditional for bifolding doors.