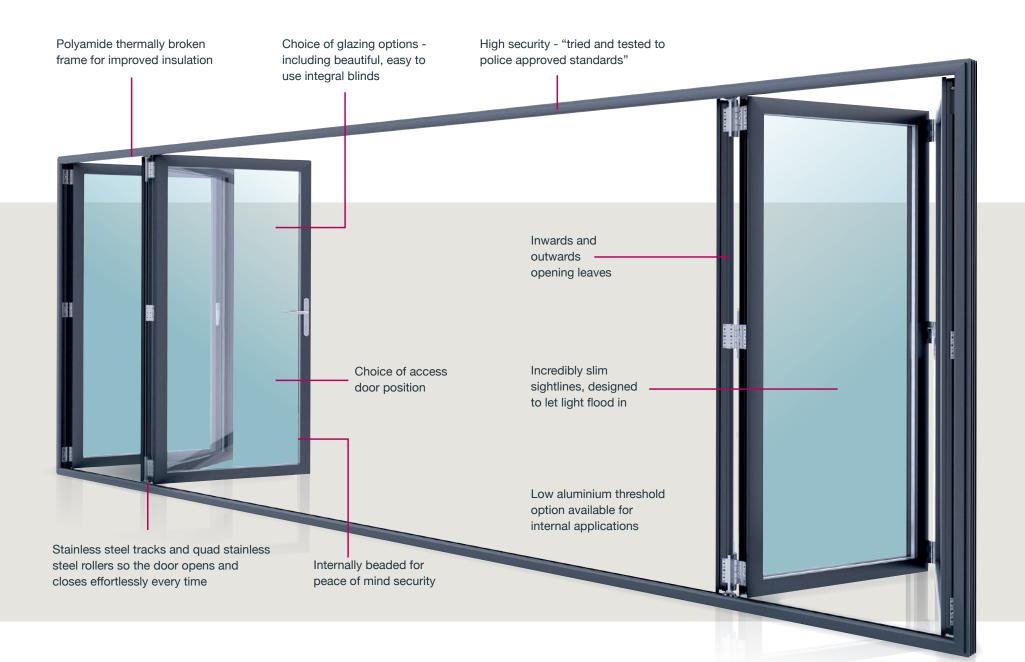

Safeguard has all the strength a bifold needs and packs a real punch with its slim sashes and contemporary square look. Full-length polyamide thermal breaks ensure this beautiful door is also highly insulating.

Bifold doors need exceptional hardware, and Safeguard components approve 10,000 cycle test to ensure reliable operation even at the largest sash sizes/weights.

Super tough polyester powder coating resists damage from scuffs and day to day knocks.

#### **Opening Options**

The Safeguard Aluminium bifold door has a range of options including, left, right and both side stacking. There is also the option to have a French door-style arrangement within the bifold, with two opening leaves, each with a handle. It's a sophisticated alternative to the single master opening leaf that's traditional for bifolding doors.

#### Thresholds

Our threshold has been designed to be unobtrusive and yet robust enough to ensure weather proofing integrity is maintained. Designed specifically to work in tandem with our stainless steel rollers, correctly maintained, our doors will glide open and shut seamlessly. A low threshold option is available for internal usage.

#### Security

Security is an integral part of every Safeguard Aluminium bifold door. As a material, aluminium offers exceptionally high strength and dimensional stability.

For added peace of mind, the Yale multi point lock, one of the most trusted names in home security is fitted to every Safeguard bifold door.

These, combined with an incredibly robust hinge and shootbolt set up, resulted in the Safeguard door passing the rigorous PAS24 2016 test for enhanced security and can now be easily upgraded to the police approved "Secured by Design" accreditation.