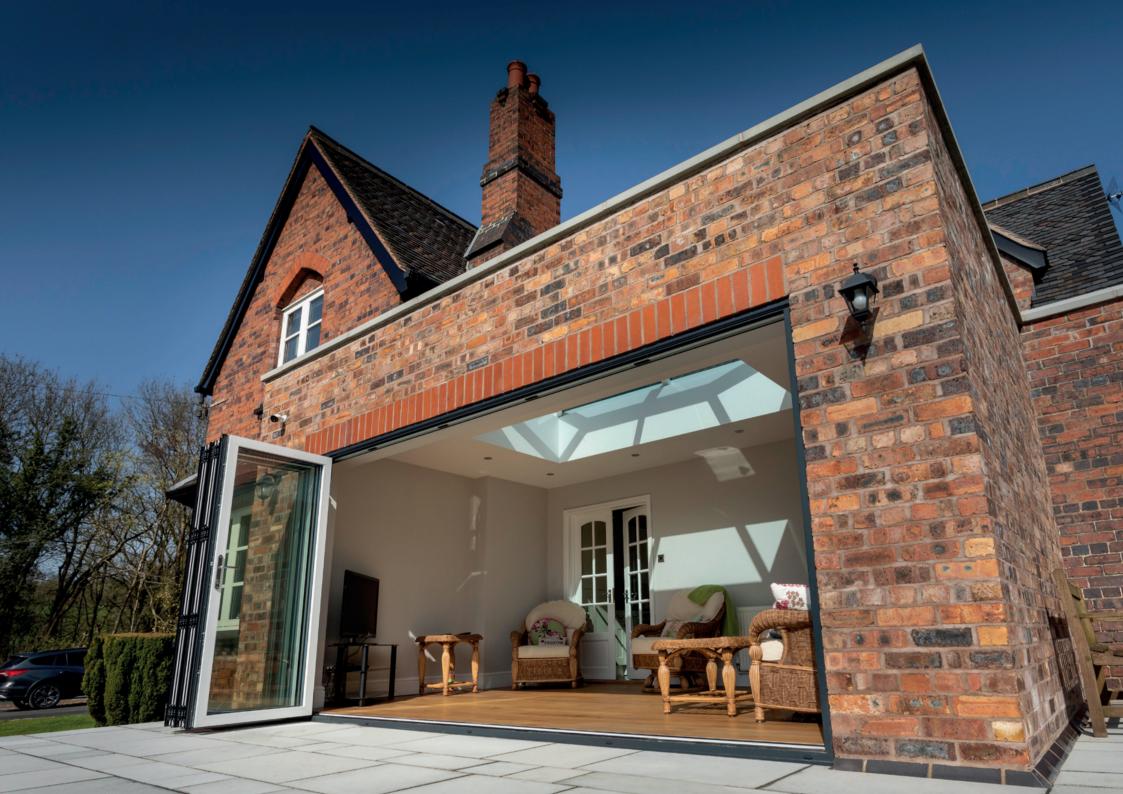

## Safeguard bifold doors

Safeguard bifold doors are manufactured from the award winning Stellar aluminium profile which is designed and produced by the Epwin Group, the UKs largest system house.

Designed and manufactured in Britain, Safeguard provides the best aluminium window and door products for today's discerning homeowners.

### Stunning good looks

Safeguard bifold doors have been designed by experts from the ground up, this has ensured that every component and function has been carefully considered culminating in an award winning product that will make you the envy of your neighbours now and for years to come.