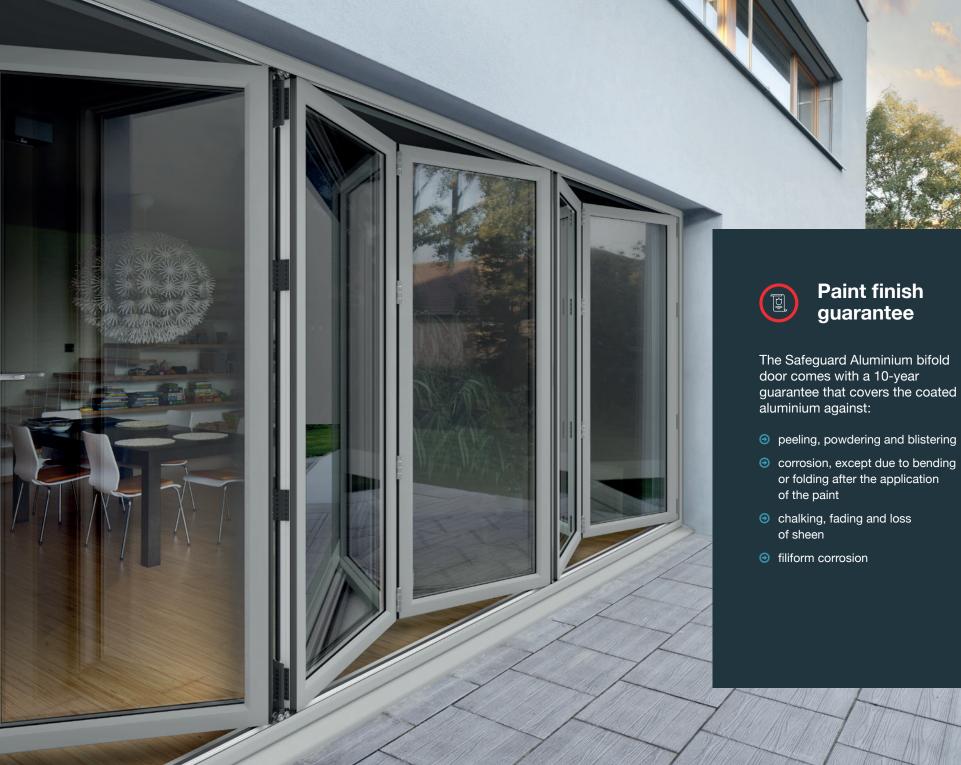

Safeguard has all the strength a bifold needs and packs a real punch with its slim sashes and contemporary square look. Full-length polyamide thermal breaks ensure this beautiful door is also highly insulating.

Bifold doors need exceptional hardware, and Safeguard components approve 10,000 cycle test to ensure reliable operation even at the largest sash sizes/weights.

Super tough polyester powder coating resists damage from scuffs and day to day knocks.