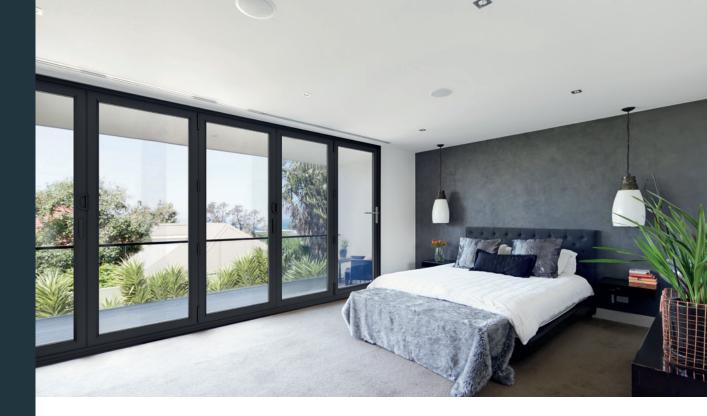

### Stunning good looks

Safeguard bifold doors have been designed by experts from the ground up, this has ensured that every component and function has been carefully considered culminating in an award winning product that will make you the envy of your neighbours now and for years to come.

## The Safeguard **bifold door difference**

A bifold door is a stunning style statement that connects the indoors and outdoors in an extraordinary way.

When you choose the Safeguard Aluminium bifold door, you take the effortless elegance of a bifold door to the next level.

Safeguard has all the strength a bifold needs and packs a real punch with its slim sashes and contemporary square look. Full-length polyamide thermal breaks ensure this beautiful door is also highly insulating.