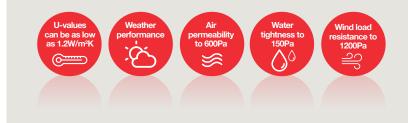

Safeguard has all the strength a bifold needs and packs a real punch with its slim sashes and contemporary square look. Full-length polyamide thermal breaks ensure this beautiful door is also highly insulating.

Bifold doors need exceptional hardware, and Safeguard components approve 10,000 cycle test to ensure reliable operation even at the largest sash sizes/weights.

Super tough polyester powder coating resists damage from scuffs and day to day knocks.