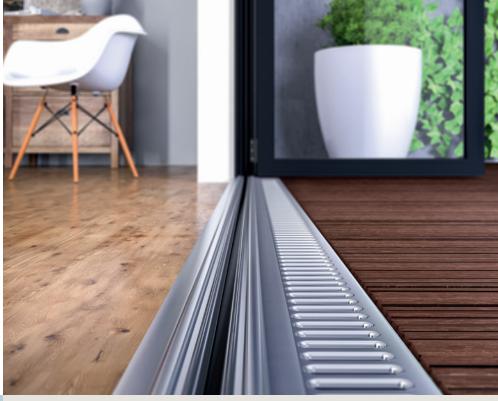

#### Thresholds

Our threshold has been designed to be unobtrusive and yet robust enough to ensure weather proofing integrity is maintained. Designed specifically to work in tandem with our stainless steel rollers, correctly maintained, our doors will glide open and shut seamlessly. A low threshold option is available for internal usage.