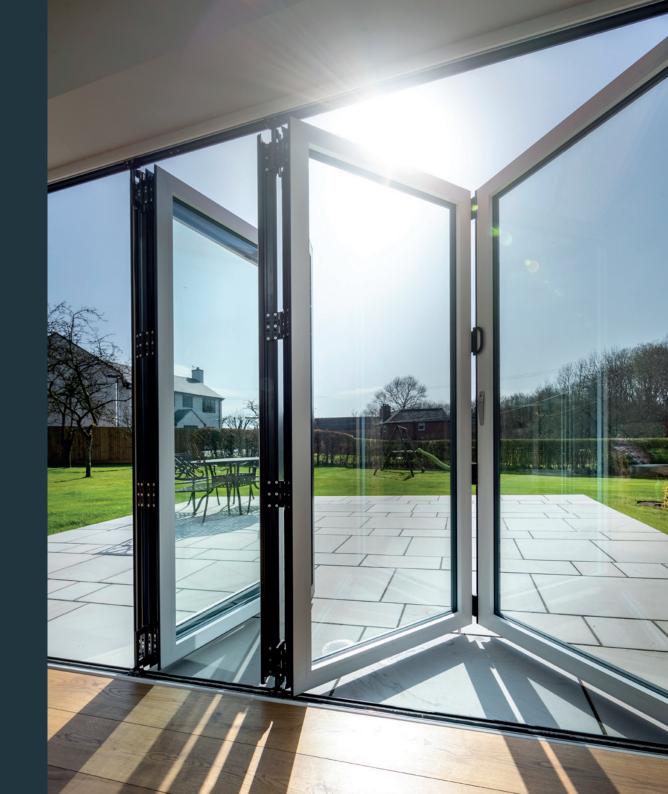

### Stunning good looks

Safeguard bifold doors have been designed by experts from the ground up, this has ensured that every component and function has been carefully considered culminating in an award winning product that will make you the envy of your neighbours now and for years to come.

## The Safeguard **bifold door difference**

A bifold door is a stunning style statement that connects the indoors and outdoors in an extraordinary way.

When you choose the Safeguard Aluminium bifold door, you take the effortless elegance of a bifold door to the next level.

Safeguard has all the strength a bifold needs and packs a real punch with its slim sashes and contemporary square look. Full-length polyamide thermal breaks ensure this beautiful door is also highly insulating.