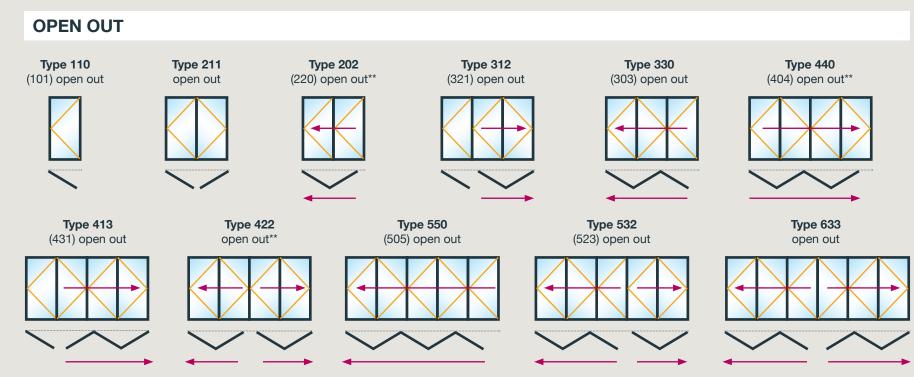

### Explore your options

06

Every Safeguard Aluminium bifold door is a bespoke product.

From the configuration of the door panels to the colour of the frames and handles, every element is tailored to your precise specifications to fit perfectly with any home. You can find out more about your options over the following pages. There are multiple options available in single traffic door or french door, left and right stacking or center parking.

\*The most common configurations are shown above, but other styles up to seven panes are also possible (please refer to the technical manual). \*\*No external access or traffic door with this design.

\*The most common configurations are shown above, but other styles up to seven panes are also possible (please refer to the technical manual). \*\*No external access or traffic door with this design.