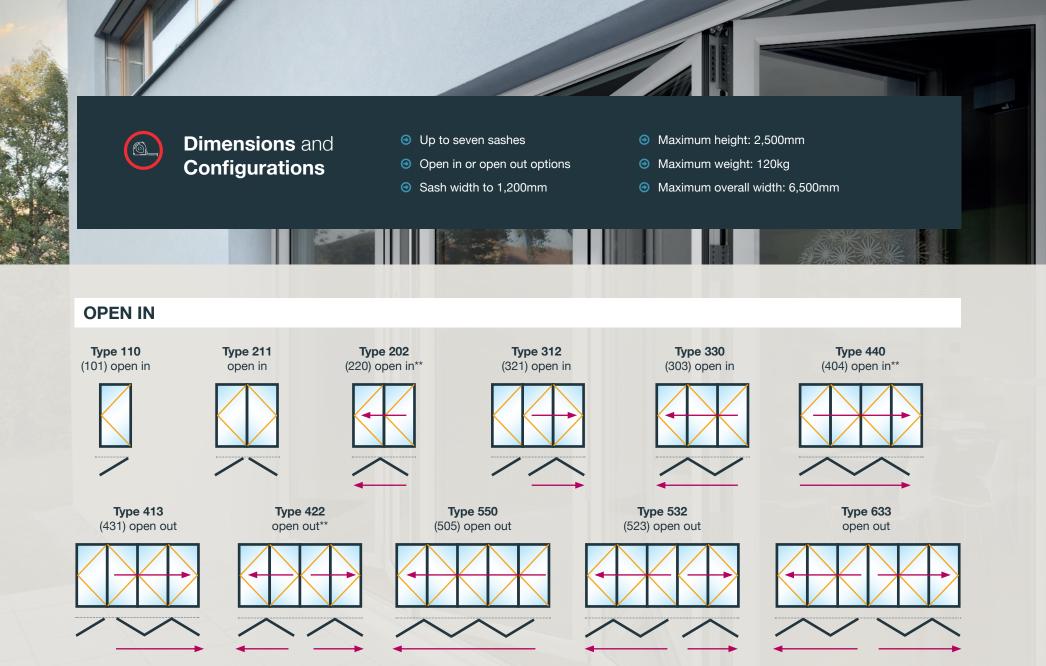

### Explore your options

06

Every Safeguard Aluminium bifold door is a bespoke product.

From the configuration of the door panels to the colour of the frames and handles, every element is tailored to your precise specifications to fit perfectly with any home. You can find out more about your options over the following pages. There are multiple options available in single traffic door or french door, left and right stacking or center parking.

\*The most common configurations are shown above, but other styles up to seven panes are also possible (please refer to the technical manual). \*\*No external access or traffic door with this design.

\*The most common configurations are shown above, but other styles up to seven panes are also possible (please refer to the technical manual). \*\*No external access or traffic door with this design.